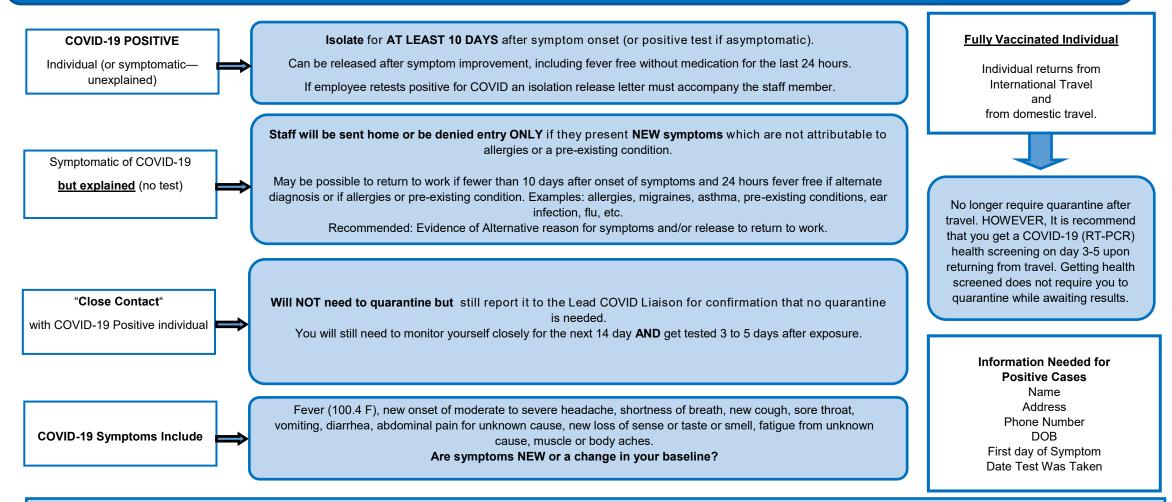

## RETURN TO WORK FLOWCHART FOR STAFF (Fully Vaccinated Individual) West Chicago District 33

Based on IDPH Guidance Issued on: 8/09/21

**Step-By-Step Instructions IF** you tested is positive for COVID-19, has covid-19 symptoms or had close contact with a positive individual

- 1. Staff member fills out the Covid-19 Questionnaire <u>HERE</u>
  - This information will go to our Covid-19 Lead Liaisons at covid-reporting@wego33.org
- 2. One of our Covid-19 Lead Liaisons will contact you within an hour to provide you with instructions

All recommendations above are based on the guidance issued by the IDPH and the CDC. Information may change based on new guidelines. Updated 8/16/2021